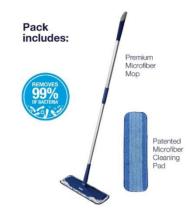

## Pack contains:

Microfiber Mop
 Pole length can be adjusted (870cm to 1320cm)

Microfiber Cleaning Pad
 Base plate 41cm long x 11cm wide