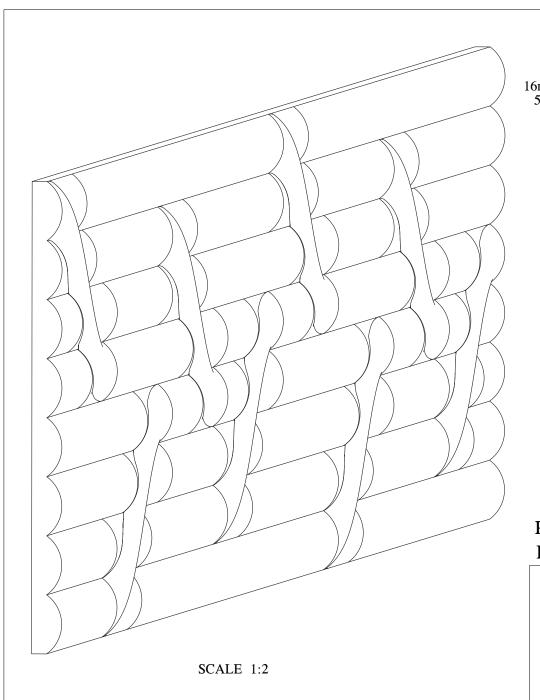

SCALE 1:2

Pattern repeatability every 1000mm

Installation area: 0,5m<sup>2</sup>

Biekorfstraat 32 8400 Oostende - Belgium Tel +32 (0)59 80 32 52 www.oracdecor.com info@oracdecor.com Part name: W213

Designed by: ORAC