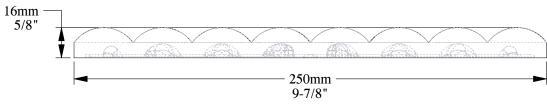

SCALE 1:2

Pattern repeatability every 1000mm

Installation area: 0,5m<sup>2</sup>

Biekorfstraat 32 8400 Oostende - Belgium Tel +32 (0)59 80 32 52 www.oracdecor.com info@oracdecor.com Part name: W213

Designed by: ORAC