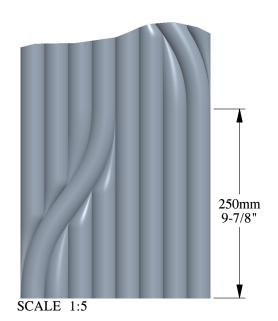

SCALE 1:2

Pattern repeatability every 1000mm

Installation area: 0,5m<sup>2</sup>

Biekorfstraat 32 8400 Oostende - Belgium Tel +32 (0)59 80 32 52 www.oracdecor.com info@oracdecor.com Part name: W213

Designed by: ORAC