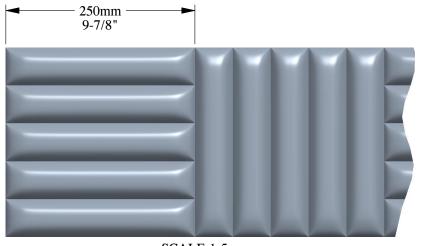

SCALE 1:2

SCALE 1:10

Pattern repeatability every 500mm Installation area: 0,5m<sup>2</sup>

| ,                                                                 |                                                                                                                                                                                                                                                                                                                                    |            |
|-------------------------------------------------------------------|------------------------------------------------------------------------------------------------------------------------------------------------------------------------------------------------------------------------------------------------------------------------------------------------------------------------------------|------------|
| $\mathbf{O}\mathbf{RAC}^{\circ}$                                  | Part name: W218                                                                                                                                                                                                                                                                                                                    | 0.         |
| D E C O R                                                         | Designed by: ORAC                                                                                                                                                                                                                                                                                                                  | Version: 1 |
|                                                                   | Designed on: 02-Oct-2023                                                                                                                                                                                                                                                                                                           | Vei        |
| Biekorfstraat 32<br>8400 Oostende - Belgium                       | Unless otherwise specified: all dimensions are in millimeters<br>and inches, scale 1:1, length 2 meters                                                                                                                                                                                                                            |            |
| Tel +32 (0)59 80 32 52<br>www.oracdecor.com<br>info@oracdecor.com | All information in this document is Orac's exclusive property. It may in no case<br>be reproduced, even partly, be communicated to a third party or used for any<br>possible purpose without ORAC's express written permission. Further legal<br>information can be found at https://www.oracdecor.com/en/general-sales-conditions |            |

SCALE 1:5