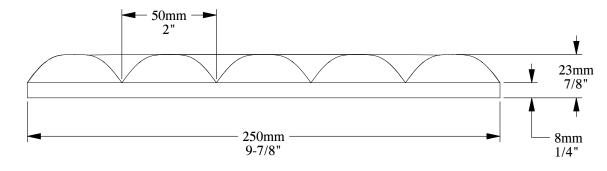

SCALE 1:2

SCALE 1:10

Pattern repeatability every 500mm Installation area: 0,5m<sup>2</sup>

| ,                                                                 |                                                                                                                                                                                                                                                                                                                                    |            |
|-------------------------------------------------------------------|------------------------------------------------------------------------------------------------------------------------------------------------------------------------------------------------------------------------------------------------------------------------------------------------------------------------------------|------------|
| $\mathbf{O}\mathbf{RAC}^{\circ}$                                  | Part name: W218                                                                                                                                                                                                                                                                                                                    | 0.         |
| D E C O R                                                         | Designed by: ORAC                                                                                                                                                                                                                                                                                                                  | Version: 1 |
|                                                                   | Designed on: 02-Oct-2023                                                                                                                                                                                                                                                                                                           | Vei        |
| Biekorfstraat 32<br>8400 Oostende - Belgium                       | Unless otherwise specified: all dimensions are in millimeters<br>and inches, scale 1:1, length 2 meters                                                                                                                                                                                                                            |            |
| Tel +32 (0)59 80 32 52<br>www.oracdecor.com<br>info@oracdecor.com | All information in this document is Orac's exclusive property. It may in no case<br>be reproduced, even partly, be communicated to a third party or used for any<br>possible purpose without ORAC's express written permission. Further legal<br>information can be found at https://www.oracdecor.com/en/general-sales-conditions |            |