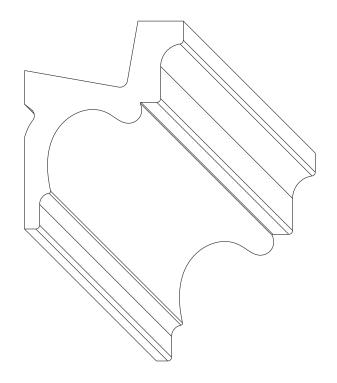

ORAC®

Biekorfstraat 32 8400 Oostende - Belgium Tel +32 (0)59 80 32 52 www.oracdecor.com info@oracdecor.com Part name: C323

Designed by: ORAC

Designed on: 17-Apr-2019

Unless otherwise specified: all dimensions are in millimeters and inches, scale 1:1, length 2 meters