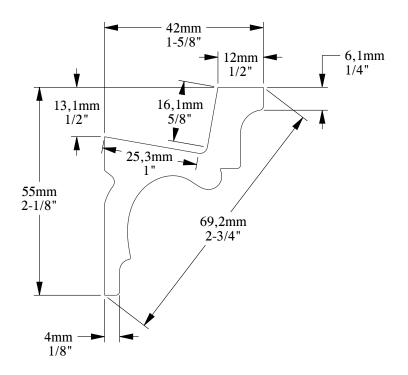

ORAC®

Biekorfstraat 32 8400 Oostende - Belgium Tel +32 (0)59 80 32 52 www.oracdecor.com info@oracdecor.com Part name: C323

Designed by: ORAC

Designed on: 17-Apr-2019

Unless otherwise specified: all dimensions are in millimeters and inches, scale 1:1, length 2 meters