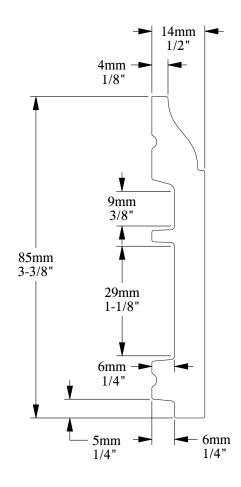

| ORAC®                                                                                                                     | Part name: SX172                                                                                                                                                                                                                                                                                                                 | 0         |
|---------------------------------------------------------------------------------------------------------------------------|----------------------------------------------------------------------------------------------------------------------------------------------------------------------------------------------------------------------------------------------------------------------------------------------------------------------------------|-----------|
| DECOR<br>Biekorfstraat 32<br>8400 Oostende - Belgium<br>Tel +32 (0)59 80 32 52<br>www.oracdecor.com<br>info@oracdecor.com | Designed by: ORAC                                                                                                                                                                                                                                                                                                                | ersion: 1 |
|                                                                                                                           | Designed on: 16-Mar-2016                                                                                                                                                                                                                                                                                                         | Vei       |
|                                                                                                                           | Unless otherwise specified: all dimensions are in millimeters and inches, scale 1:1, length 2 meters                                                                                                                                                                                                                             |           |
|                                                                                                                           | All information in this document is Orac's exclusive property. It may in no case<br>be reproduced, even partly, be communicated to a third party or used for any<br>possible purpose without ORAC's express written permission. Further legal<br>information can be found at https://www.oracdecor.com/en/general-sales-conditio | ins       |