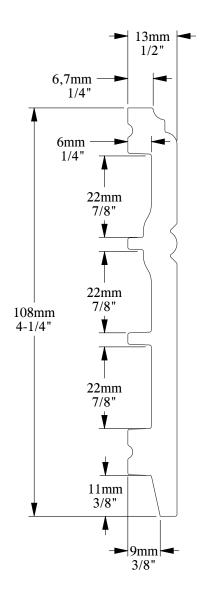

ORAC® DECOR

Biekorfstraat 32 8400 Oostende - Belgium Tel +32 (0)59 80 32 52 www.oracdecor.com info@oracdecor.com Part name: SX105

Designed by: ORAC

Designed on: 29-Jul-1999

Unless otherwise specified: all dimensions are in millimeters and inches, scale 1:1, length 2 meters