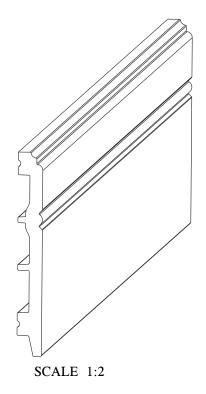

ORAC® DECOR

Biekorfstraat 32 8400 Oostende - Belgium Tel +32 (0)59 80 32 52 www.oracdecor.com info@oracdecor.com Part name: SX105

Designed by: ORAC

Designed on: 29-Jul-1999

Unless otherwise specified: all dimensions are in millimeters and inches, scale 1:1, length 2 meters