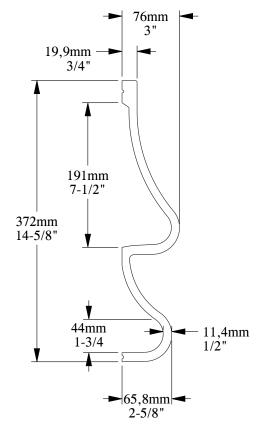

|  |                                                                                                                           | Part name: P3071                                                                                                                                                                                                                                                                                                                  | 0.         |  |
|--|---------------------------------------------------------------------------------------------------------------------------|-----------------------------------------------------------------------------------------------------------------------------------------------------------------------------------------------------------------------------------------------------------------------------------------------------------------------------------|------------|--|
|  | DECOR<br>Biekorfstraat 32<br>8400 Oostende - Belgium<br>Tel +32 (0)59 80 32 52<br>www.oracdecor.com<br>info@oracdecor.com | Designed by: Ulf Moritz                                                                                                                                                                                                                                                                                                           | Version: 1 |  |
|  |                                                                                                                           | Designed on: 17-Aug-2012                                                                                                                                                                                                                                                                                                          |            |  |
|  |                                                                                                                           | Unless otherwise specified: all dimensions are in millimeters and inches, scale 1:1, length 2 meters                                                                                                                                                                                                                              |            |  |
|  |                                                                                                                           | All information in this document is Orac's exclusive property. It may in no case<br>be reproduced, even partly, be communicated to a third party or used for any<br>possible purpose without ORAC's express written permission. Further legal<br>information can be found at https://www.oracdecor.com/en/general-sales-condition | ns         |  |