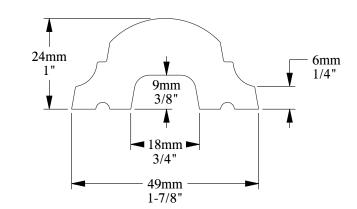

Please beware: Product is visualized in this drawing without ornamentation

| Troduct is visualized in this drawing without ornamentation |                                                                                                                  |                                                                                                                                                                                                                                                                                                                                  |            |
|-------------------------------------------------------------|------------------------------------------------------------------------------------------------------------------|----------------------------------------------------------------------------------------------------------------------------------------------------------------------------------------------------------------------------------------------------------------------------------------------------------------------------------|------------|
|                                                             | <b>O</b> RAC <sup>®</sup>                                                                                        | Part name: P1020                                                                                                                                                                                                                                                                                                                 | 1.0        |
|                                                             | D E C O R                                                                                                        | Designed by: ORAC                                                                                                                                                                                                                                                                                                                | Version: 1 |
|                                                             | Biekorfstraat 32<br>8400 Oostende - Belgium<br>Tel +32 (0)59 80 32 52<br>www.oracdecor.com<br>info@oracdecor.com | Designed on: 09-Jan-2018                                                                                                                                                                                                                                                                                                         | Ve         |
|                                                             |                                                                                                                  | Unless otherwise specified: all dimensions are in millimeters and inches, scale 1:1, length 2 meters                                                                                                                                                                                                                             |            |
|                                                             |                                                                                                                  | All information in this document is Orac's exclusive property. It may in no case<br>be reproduced, even partly, be communicated to a third party or used for any<br>possible purpose without ORAC's express written permission. Further legal<br>information can be found at https://www.oracdecor.com/en/general-sales-conditio | ons        |