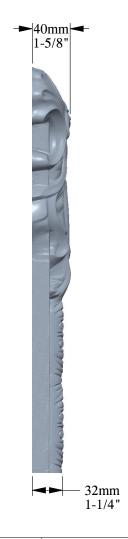

ORAC® DECOR

Biekorfstraat 32 8400 Oostende - Belgium Tel +32 (0)59 80 32 52 www.oracdecor.com inforacdecor.com Part name: P3020A

Designed by: ORAC

Designed on: 14-Feb-2014

Unless otherwise specified: all dimensions are in millimeters and inches, scale 1:1, length 2 meters