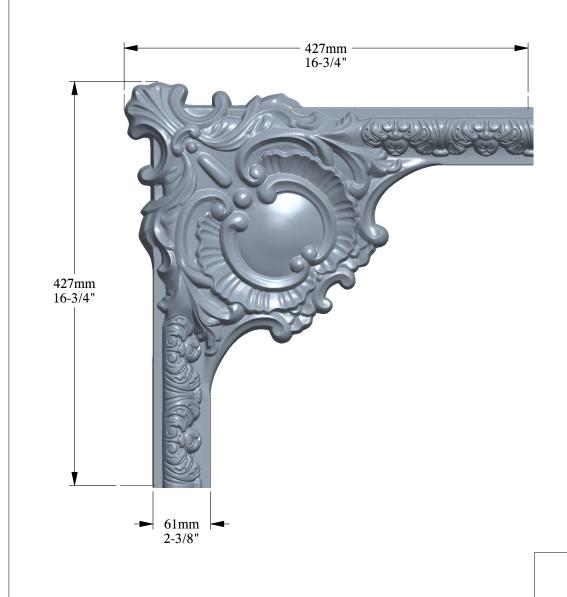

ORAC® DECOR

Biekorfstraat 32 8400 Oostende - Belgium Tel +32 (0)59 80 32 52 www.oracdecor.com inforacdecor.com Part name: P3020A

Designed by: ORAC

Designed on: 14-Feb-2014

Unless otherwise specified: all dimensions are in millimeters and inches, scale 1:1, length 2 meters