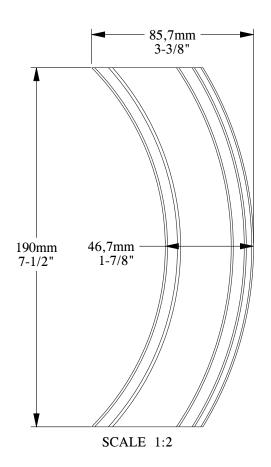

ORAC® DECOR

Biekorfstraat 32 8400 Oostende - Belgium Tel +32 (0)59 80 32 52 www.oracdecor.com info@oracdecor.com Part name: P8030C

Designed by: ORAC

Designed on: 24-Jan-2016

Unless otherwise specified: all dimensions are in millimeters and inches, scale 1:1, length 2 meters