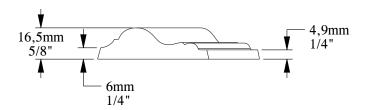

ORAC® DECOR

Biekorfstraat 32 8400 Oostende - Belgium Tel +32 (0)59 80 32 52 www.oracdecor.com info@oracdecor.com Part name: P8030C

Designed by: ORAC

Designed on: 24-Jan-2016

Unless otherwise specified: all dimensions are in millimeters and inches, scale 1:1, length 2 meters