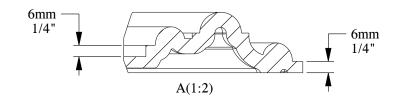

Unless otherwise specified: all dimensions are in millimeters and inches, scale 1:1, length 2 meters

All information in this document is Orac's exclusive property. It may in no case be reproduced, even partly, be communicated to a third party or used for any possible purpose without ORAC's express written permission. Further legal information can be found at https://www.oracdecor.com/en/general-sales-conditions