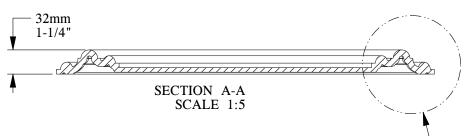

Unless otherwise specified: all dimensions are in millimeters and inches, scale 1:1, length 2 meters

All information in this document is Orac's exclusive property. It may in no case be reproduced, even partly, be communicated to a third party or used for any possible purpose without ORAC's express written permission. Further legal information can be found at https://www.oracdecor.com/en/general-sales-conditions