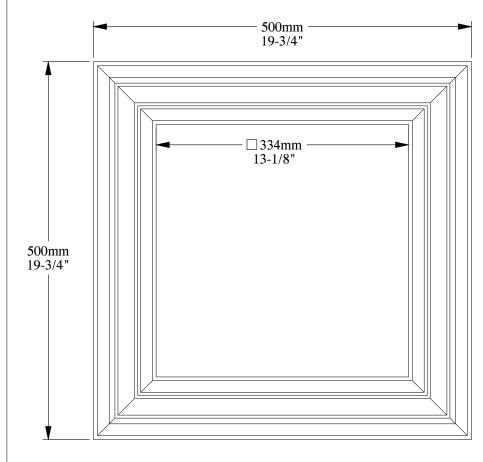

<u>Installation</u> area: 0,25m<sup>2</sup>

ORAC®

Biekorfstraat 32 8400 Oostende - Belgium Tel +32 (0)59 80 32 52 www.oracdecor.com info@oracdecor.com Part name: W121

Designed by: ORAC

Designed on: 01-Apr-2019