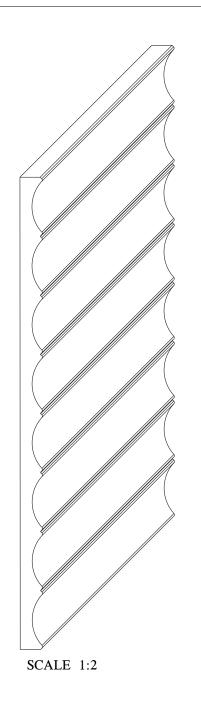

11,8mm - 1/2"

ORAC®

Biekorfstraat 32 8400 Oostende - Belgium Tel +32 (0)59 80 32 52 www.oracdecor.com info@oracdecor.com Part name: W109

250mm 9-7/8"

SCALE 1:2

Designed by: ORAC

Designed on: 04-Jan-2019

Unless otherwise specified: all dimensions are in millimeters and inches, scale 1:1, length 2 meters