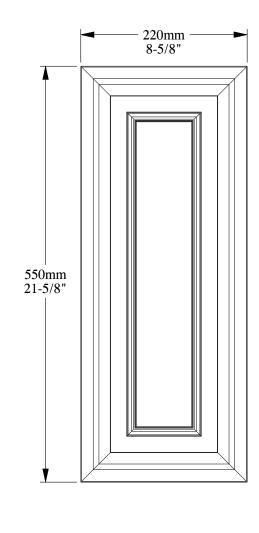

Instalation area: 0,121m<sup>2</sup>

| Instalation area. 0,121m |                                                                                                                  |                                                                                                                                                                                                                                                                                                                                  |            |
|--------------------------|------------------------------------------------------------------------------------------------------------------|----------------------------------------------------------------------------------------------------------------------------------------------------------------------------------------------------------------------------------------------------------------------------------------------------------------------------------|------------|
|                          | <b>O</b> RAC <sup>®</sup>                                                                                        | Part name: D504                                                                                                                                                                                                                                                                                                                  | 0          |
|                          | D E C O R                                                                                                        | Designed by: ORAC                                                                                                                                                                                                                                                                                                                | Version: 1 |
| 8                        | Biekorfstraat 32<br>8400 Oostende - Belgium<br>Tel +32 (0)59 80 32 52<br>www.oracdecor.com<br>info@oracdecor.com | Designed on: 01-Jan-1997                                                                                                                                                                                                                                                                                                         | Ve         |
|                          |                                                                                                                  | Unless otherwise specified: all dimensions are in millimeters and inches, scale 1:1, length 2 meters                                                                                                                                                                                                                             |            |
|                          |                                                                                                                  | All information in this document is Orac's exclusive property. It may in no case<br>be reproduced, even partly, be communicated to a third party or used for any<br>possible purpose without ORAC's express written permission. Further legal<br>information can be found at https://www.oracdecor.com/en/general-sales-conditio | ons        |