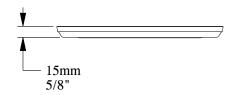

Instalation area: 0,121m<sup>2</sup>

| Instalation area. 0,121m |                                                                                                                  |                                                                                                                                                                                                                                                                                                                                  |            |
|--------------------------|------------------------------------------------------------------------------------------------------------------|----------------------------------------------------------------------------------------------------------------------------------------------------------------------------------------------------------------------------------------------------------------------------------------------------------------------------------|------------|
|                          | <b>O</b> RAC <sup>®</sup>                                                                                        | Part name: D504                                                                                                                                                                                                                                                                                                                  | 0          |
|                          | D E C O R                                                                                                        | Designed by: ORAC                                                                                                                                                                                                                                                                                                                | Version: 1 |
| 8                        | Biekorfstraat 32<br>8400 Oostende - Belgium<br>Tel +32 (0)59 80 32 52<br>www.oracdecor.com<br>info@oracdecor.com | Designed on: 01-Jan-1997                                                                                                                                                                                                                                                                                                         | Ve         |
|                          |                                                                                                                  | Unless otherwise specified: all dimensions are in millimeters and inches, scale 1:1, length 2 meters                                                                                                                                                                                                                             |            |
|                          |                                                                                                                  | All information in this document is Orac's exclusive property. It may in no case<br>be reproduced, even partly, be communicated to a third party or used for any<br>possible purpose without ORAC's express written permission. Further legal<br>information can be found at https://www.oracdecor.com/en/general-sales-conditio | ons        |